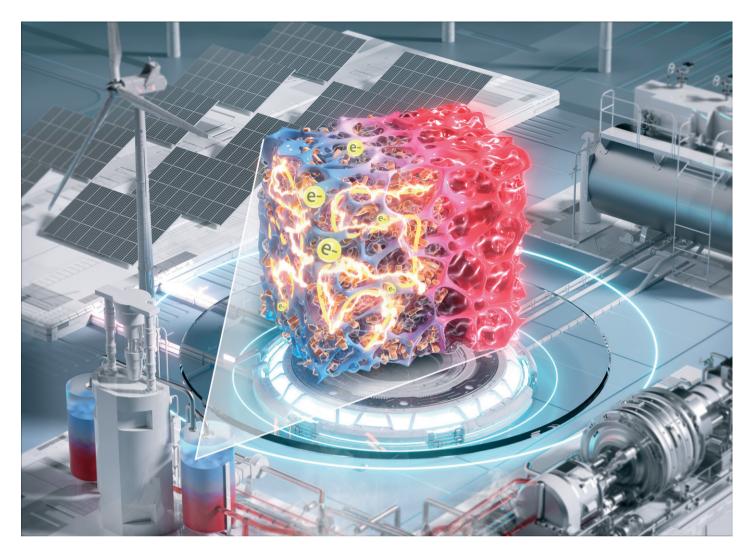

Preparation of inorganic molten salt composite phase change materials and study on their electrothermal conversion properties

The EG conductive pathway enables CPCM to achieve direct electrical heating for energy storage and to regulate the temperature module uniformity through electric field control.