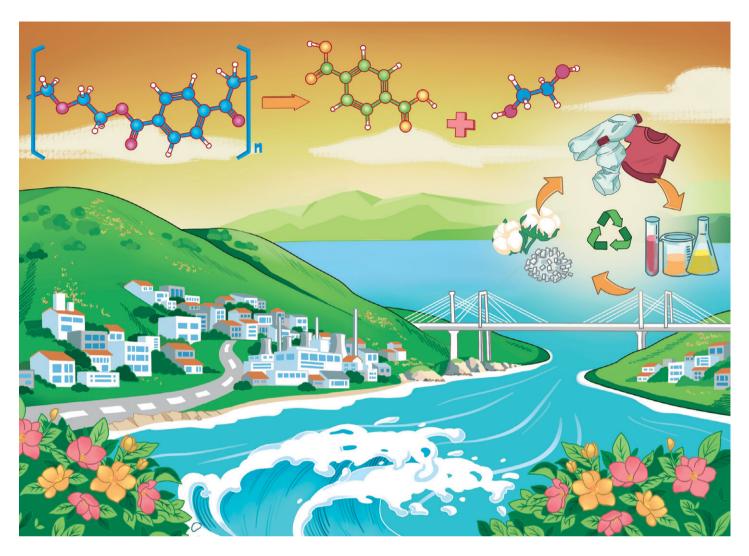

The acid-, base-free exclusive depolymerization of PET with ethanol catalyzed by  ${\rm FeCl_3}$  affording DET and EG, and the selective depolymerization of PET from textile waste have been demonstrated.