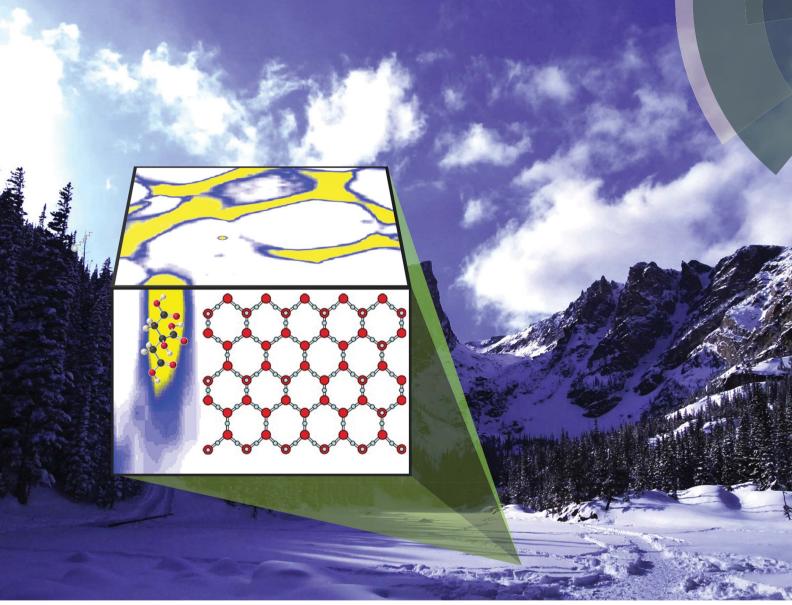

## PAPER

Subha Chakraborty and Tara F. Kahan Emerging investigator series: spatial distribution of dissolved organic matter in ice and at air–ice interfaces Expert reviewers. Leading authors. Discerning readers. Committed editorial teams.